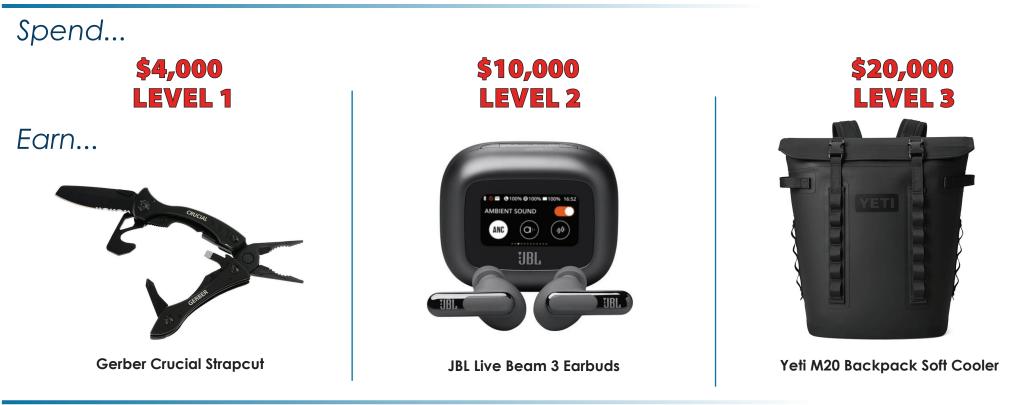

#### • Offer valid from March 17, through April 30, 2025.

- Must buy \$4,000 worth of Schlage residential locks during the promotional period to receive a Level 1 prize.
- Must buy \$10,000 worth of Schlage residential locks during the promotional period to receive a Level 2 prize.
- Must buy \$20,000 worth of Schlage residential locks during the promotional period to receive a Level 3 prize.
- Qualifying lock orders can be accumulated from March 17, 2025, through April 30, 2025.
- Prizes will be fulfilled in May 2025.
- Limit one free gift per customer.
- Variety of prizes may vary based on availability. Jeske Hardware Distributors may substitute an alternative prize of equal value should the original prize become unavailable.
- Accounts must be current for customer to qualify for the promotional gift. Contact your Jeske account manager with questions.