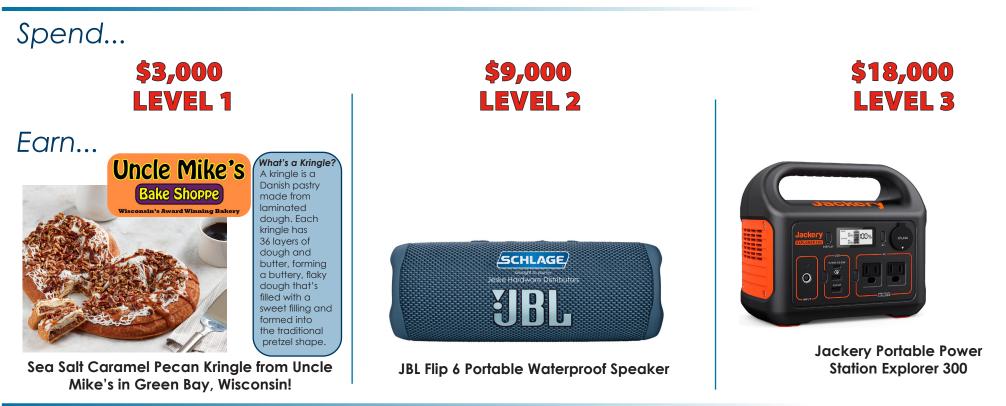

## **Special Promotion**

SCHLAGE

Fall for some great prizes when you buy Schlage residential locks!

- Offer valid from September 23, 2024, through November 1, 2024.
- Must buy \$3,000 worth of Schlage residential locks during the promotional period to receive a Level 1 prize.
- Must buy \$9,000 worth of Schlage residential locks during the promotional period to receive a Level 2 prize.
- Must buy \$18,000 worth of Schlage residential locks during the promotional period to receive a level 3 prize.
- Qualifying lock orders can be accumulated from September 23, 2024, through November 1, 2024.
- Prizes will be fulfilled in November / December 2024.
- Limit one free gift per customer.
- Variety of prizes may vary based on availability. Jeske Hardware Distributors may substitute an alternative prize of equal value should the original prize become unavailable.
- Accounts must be current for customer to qualify for the promotional gift. Contact your Jeske account manager with questions.