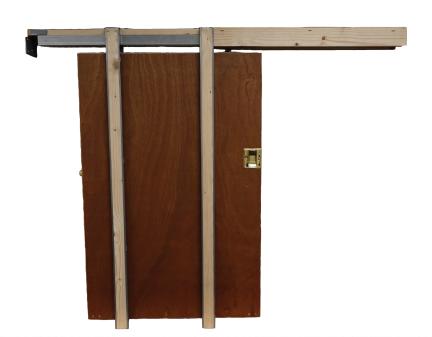

## Save 15% - 25% on pocket door sets!

Score pallet-sized savings with this offer –the more you buy, the more you save!

1000KD68 3' x 6'8" 1000 Series Pocket Door Frame Set\*

Item Number: <u>AF10330</u> List Price: \$189.00/each Pallet Quantity: 49