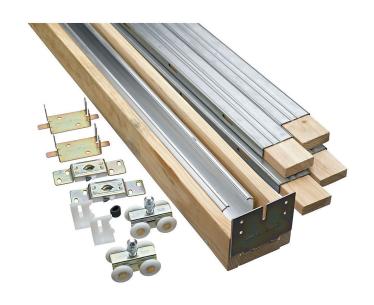

SALE PRICE (1 pallet): \$80.33/each
SALE PRICE (2+ pallets): \$70.88/each

882 71" Pocket Door Hardware Frame Set

Item Number: N186-858 List Price: \$202.61 Pallet Quantity: 49

SALE PRICE (1 pallet): \$86.11/each
SALE PRICE (2+ pallets): \$75.98/each