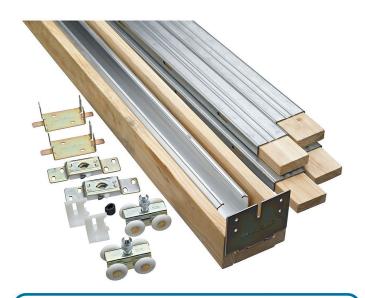

## 882 71" Pocket Door Hardware Set

Item Number: N186-858 List Price: \$202.61 Pallet Quantity: 40 Order one pallet:

\$101.31 \$96.24 x 40 = \$3,849.60

Order two pallets:

\$101.31 \$91.17 x 80 = \$7,293.60

Order three (or more!) pallets:

<del>\$101.31</del> \$81.04 x 120 = \$9,768

- For doors up to 125 lbs.
- Fits doors 80" high, 1-3/4" wide, and in openings between 24" and 36"
- Grade 1 by ANSI/BHMA standard A156.14